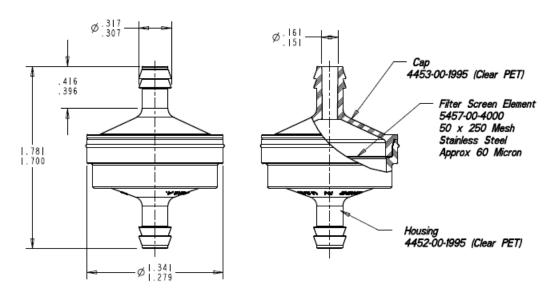

## Part No. PEF401 **Technical Specification**

| Performance Properties                  | Typical Value                                                           |
|-----------------------------------------|-------------------------------------------------------------------------|
| Hose Barb Size                          | 5/16"                                                                   |
| Fuel Line Recommendation                | 1/4"                                                                    |
| Flow Rate (gal/hr) w/ 3 1/2" Fluid Head | 8.0                                                                     |
| Average Micron Rating                   | 60                                                                      |
| Component Materials                     | Housing: Clear PET (E-85 compatible) Filter Media: Stainless Steel Mesh |
|                                         | Cap: Clear PET (E-85 compatible)                                        |