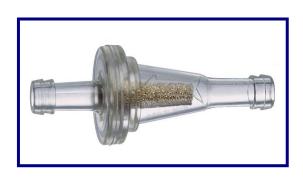

## Part No. PEF701 **Technical Specification**

| Performance Properties                  | Typical Value                                                             |
|-----------------------------------------|---------------------------------------------------------------------------|
| Hose Barb Size                          | 5/16"                                                                     |
| Fuel Line Recommendation                | 1/4"                                                                      |
| Flow Rate (gal/hr) w/ 3 1/2" Fluid Head | 7.0                                                                       |
| Average Micron Rating                   | 40-70                                                                     |
| Component Materials                     | Housing: Clear PET (E-85 compatible) Filter Media: Sintered Porous Bronze |
| Component Materials                     | Cap: Clear PET (E-85 compatible)                                          |