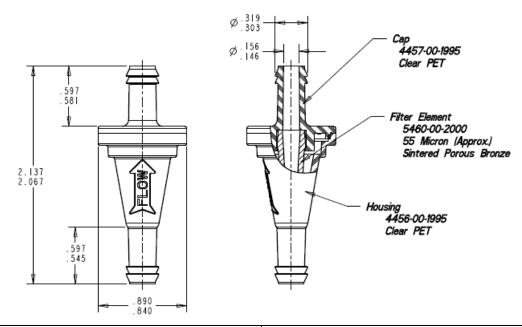

## Part No. PEF701 **Technical Specification**

| Performance Properties                  | Typical Value                                                             |
|-----------------------------------------|---------------------------------------------------------------------------|
| Hose Barb Size                          | 5/16"                                                                     |
| Fuel Line Recommendation                | 1/4"                                                                      |
| Flow Rate (gal/hr) w/ 3 1/2" Fluid Head | 7.0                                                                       |
| Average Micron Rating                   | 40-70                                                                     |
| Component Materials                     | Housing: Clear PET (E-85 compatible) Filter Media: Sintered Porous Bronze |
| Component Materials                     | Cap: Clear PET (E-85 compatible)                                          |